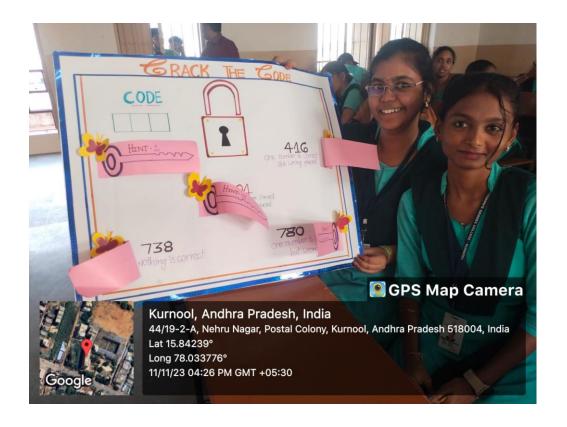

## **MATHS RIDDLES-2023**

# <u>Circular</u>

Date: 06-11-2023,

Kurnool.

Dear Students,

The Department of Mathematics is going to organize "Maths Riddles" for First and Second year mathematics students. So I request all students to participate in this activity which is going to be held on 11-11-20223. Each student has to present Maths Riddle on Poster before the judges. For Further details, Visit Department of Mathematics.